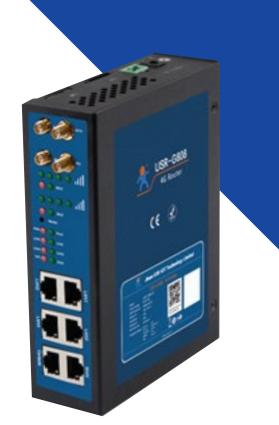

#### 1. Product overview

USR-G808 -AU is dual 4G wireless industrial router which provides user the solution to access 4G network by WiFi or LAN interface. G808-AU adopts high-performance and embedded CPU, working frequency can reach 580MHz and can provide reliable data transmission networking for some data transmission applications such as smart power grids, personal medical, smart home. G808-AU

has various functions such as dual 4G interface, network backup, APN, VPN, firewall, NAT, DMZ and also has advantages of high reliability, simple operation and reasonable price.

USR-G808-AU supports wired WAN interface, LAN interface, WiFi and dual 4G interface which can provide various networking method.

# 3. Product specifications

| ameter              | Value                                                                                                                                                                                                  |
|---------------------|--------------------------------------------------------------------------------------------------------------------------------------------------------------------------------------------------------|
| Wired WAN interface | 1 WAN interface                                                                                                                                                                                        |
| Wired LAN interface | 4 LAN interface                                                                                                                                                                                        |
| Rate                | 10/100Mbps, Auto MDI/MDIX                                                                                                                                                                              |
| Standard            | Support 802.11b/g/n                                                                                                                                                                                    |
| Antenna             | Two WiFi antennas                                                                                                                                                                                      |
| Range               | 150m in open area                                                                                                                                                                                      |
| SIM/USIM card       | Standard 6 pin SIM card interface, two 3V/1.8V SIM cards.                                                                                                                                              |
| Antenna             | Two 3/4G antenna(4G-M/4G-A)                                                                                                                                                                            |
| LED                 | Power, WIFI, Work, 2/3/4G(SIM1 and SIM2), RSSI                                                                                                                                                         |
|                     | LED(SIM1 and SIM2), one WAN LED and four LAN                                                                                                                                                           |
|                     | LED                                                                                                                                                                                                    |
| Dimension           | 160.0*121.0*45.0mm                                                                                                                                                                                     |
| Console port        | Configure and control serial port by Web Server                                                                                                                                                        |
| Working temperature | -20°C ~ +70°C                                                                                                                                                                                          |
| Storage temperature | -40°C ∼ +75°C                                                                                                                                                                                          |
| Working humidity    | 10% ~ 90%                                                                                                                                                                                              |
| Storage humidity    | 5% ~ 90%                                                                                                                                                                                               |
| Voltage             | DC 9~36V                                                                                                                                                                                               |
| Current             | Average current 391mA@12V, maximum current 578mA@12V.                                                                                                                                                  |
|                     | Wired WAN interface Wired LAN interface Rate Standard Antenna Range SIM/USIM card Antenna LED Dimension Console port Working temperature Storage temperature Working humidity Storage humidity Voltage |