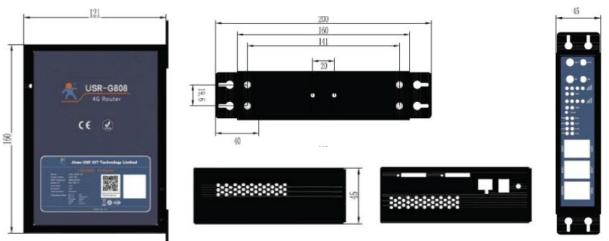

# 4. Product dimensions

# 3. Product specifications

| ameter              | Value                                                                                                                                                                                                  |
|---------------------|--------------------------------------------------------------------------------------------------------------------------------------------------------------------------------------------------------|
| Wired WAN interface | 1 WAN interface                                                                                                                                                                                        |
| Wired LAN interface | 4 LAN interface                                                                                                                                                                                        |
| Rate                | 10/100Mbps, Auto MDI/MDIX                                                                                                                                                                              |
| Standard            | Support 802.11b/g/n                                                                                                                                                                                    |
| Antenna             | Two WiFi antennas                                                                                                                                                                                      |
| Range               | 150m in open area                                                                                                                                                                                      |
| SIM/USIM card       | Standard 6 pin SIM card interface, two 3V/1.8V SIM cards.                                                                                                                                              |
| Antenna             | Two 3/4G antenna(4G-M/4G-A)                                                                                                                                                                            |
| LED                 | Power, WIFI, Work, 2/3/4G(SIM1 and SIM2), RSSI                                                                                                                                                         |
|                     | LED(SIM1 and SIM2), one WAN LED and four LAN                                                                                                                                                           |
|                     | LED                                                                                                                                                                                                    |
| Dimension           | 160.0*121.0*45.0mm                                                                                                                                                                                     |
| Console port        | Configure and control serial port by Web Server                                                                                                                                                        |
| Working temperature | -20°C ~ +70°C                                                                                                                                                                                          |
| Storage temperature | -40°C ∼ +75°C                                                                                                                                                                                          |
| Working humidity    | 10% ~ 90%                                                                                                                                                                                              |
| Storage humidity    | 5% ~ 90%                                                                                                                                                                                               |
| Voltage             | DC 9~36V                                                                                                                                                                                               |
| Current             | Average current 391mA@12V, maximum current 578mA@12V.                                                                                                                                                  |
|                     | Wired WAN interface Wired LAN interface Rate Standard Antenna Range SIM/USIM card Antenna LED Dimension Console port Working temperature Storage temperature Working humidity Storage humidity Voltage |